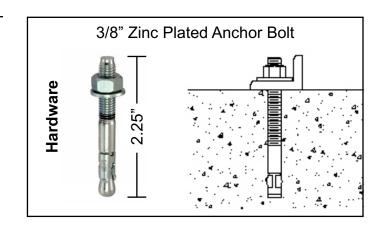

## **Installation Instructions:**

- 1 Drill a 3/8" hole, 1.25" deep.
- 2 Vacuum any drill dust from the hole.
- 3 Align the rack's base plate with the hole.
- 4 Hammer an anchor bolt into the base & hole.
- 5 Hand-tighten the nut.
- 6 Position the rack in place and drill the rest of the holes using the flange as a guide.
- 7 Hammer-in and tighten the anchors.