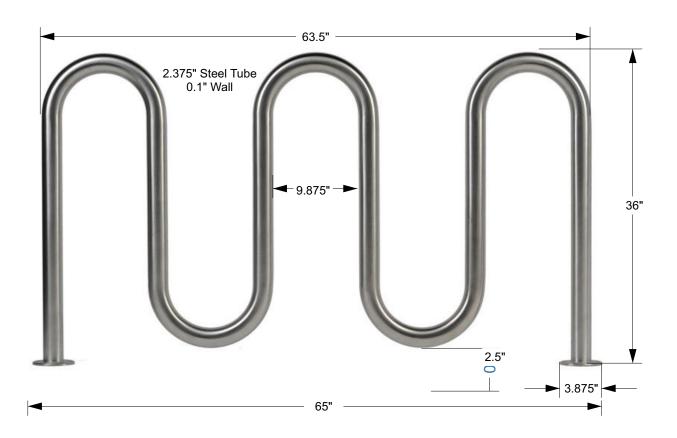

## **VVaVe** Exterior Bike Rack

The Wave Exterior Bike Rack brings a clean, modern look that compliments any setting.

Quality made from tubular steel, the Wave offers secure, stable parking for up to 7 bikes.

Solid and stable, this rack supports the bike above the centre of gravity, and allows both the frame and at least 1 wheel to be attached with a U-Lock or chain.

Black powder coat or Stainless Steel. Flange mounted. Concrete pad required. Available in 5 or 7 bike versions. Installed by Advantage.