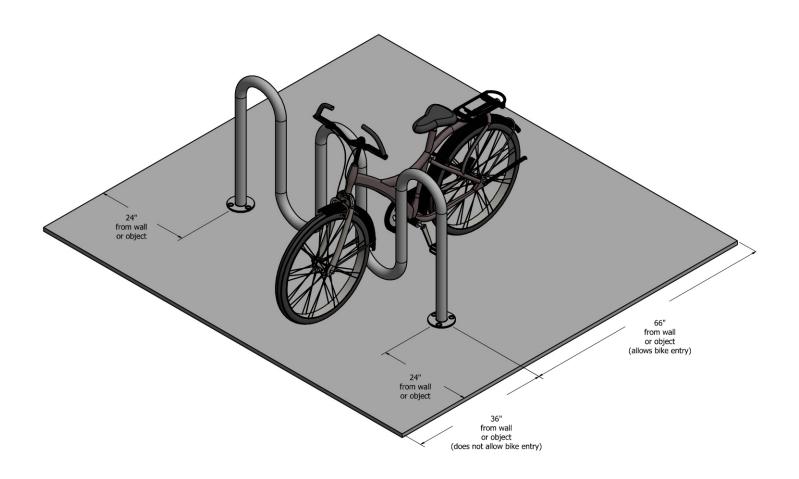

Solid and stable, this rack supports the bike above the centre of gravity, and allows both the frame and at least 1 wheel to be attached with a U-Lock or chain.

Black powder coat or Stainless Steel. Flange mounted. Concrete pad required. Available in 5 or 7 bike versions. Installed by Advantage.