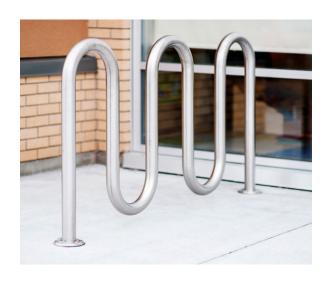

## **VVaVe** Exterior Bike Rack

The Wave Exterior Bike Rack brings a clean, modern look that compliments any setting.

Quality made from tubular steel, the Wave offers secure, stable parking for up to 7 bikes.

Solid and stable, this rack supports the bike above the centre of gravity, and allows both the frame and at least 1 wheel to be attached with a U-Lock or chain.

Black powder coat or Stainless Steel. Flange mounted. Concrete pad required. Available in 5 or 7 bike versions. Installed by Advantage.