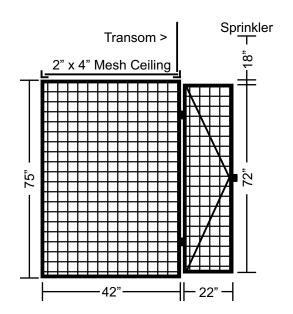

### Construction

Formed and Welded 12ga Steel Frame

Panels = 10ga Welded Mesh @ 2" x 2"

Ceiling = 10ga Welded Mesh @ 2" x 4"

Reinforced Door with Striker

Standard Height = 75"

**Industrial Hinges** 

2 Lock Hasps