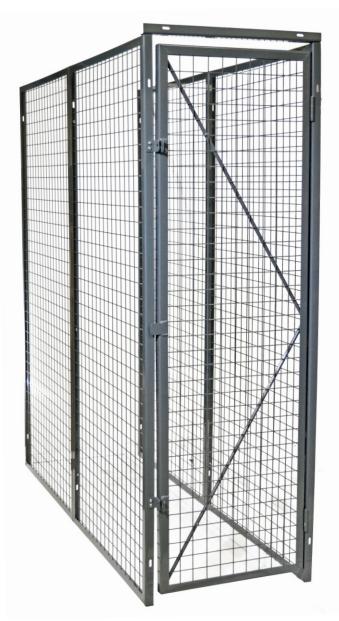

### Construction

Formed and Welded 12ga Steel Frame

Panels = 10ga Welded Mesh @ 2" x 2"

Ceiling = 10ga Welded Mesh @ 2" x 4"

Reinforced Door with Striker

Standard Height = 75"

**Industrial Hinges** 

2 Lock Hasps