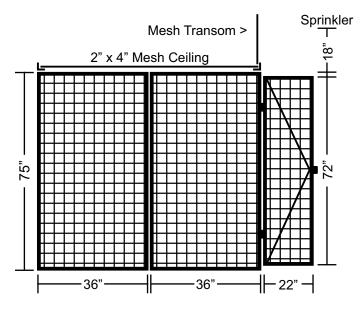

### Construction

Formed and Welded 12ga Steel Frame

Panels = 10ga Welded Mesh @ 2" x 2"

Ceiling = 10ga Welded Mesh @ 2" x 4"

Reinforced Door with Striker

Standard Height = 75"

**Industrial Hinges** 

2 Lock Hasps