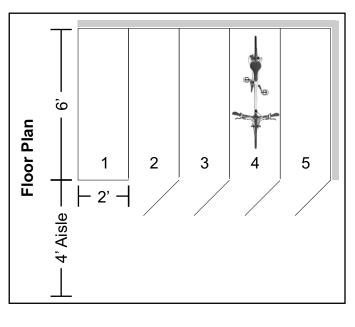

## Horizontal Bike Lockers @ 2' x 6'

Vertical Bike Lockers @ 2' x 42"

120-8383 Manitoba St. Vancouver, British Columbia, Canada. V5X 3A9 604-734-2575 AdvantageBikeRacks.com