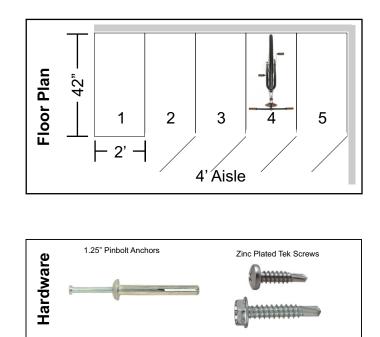

## Horizontal Bike Lockers @ 2' x 6'

Vertical Bike Lockers @ 2' x 42"

120-8383 Manitoba St. Vancouver, British Columbia, Canada. V5X 3A9 604-734-2575 AdvantageBikeRacks.com